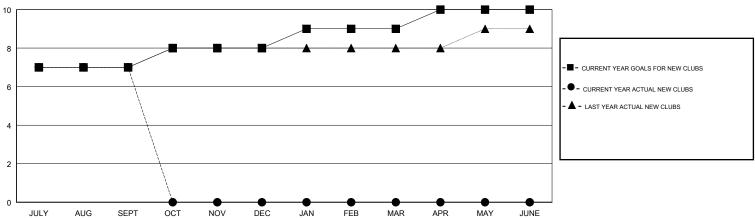

## LOCATION INDIA

**GMT CA** 

| Clubs  RESULTS FOR 2018-2019 |               |           |               | Members       |                           |                         |                                              |
|------------------------------|---------------|-----------|---------------|---------------|---------------------------|-------------------------|----------------------------------------------|
|                              |               |           |               |               | RESULTS FOR 2018-2019     |                         |                                              |
| QUARTER                      | NEW CLUB GOAL | NEW CLUBS | DROPPED CLUBS | QUARTER       | MEMBER GROWTH NET<br>GOAL | MEMBER GROWTH<br>ACTUAL | DROPPED MEMBERS ACTUAL (including transfers) |
| JULY/AUG/SEPT                | 7             | 7         | 0             | JULY/AUG/SEPT | 250                       | 214                     | 22                                           |
| OCT/NOV/DEC                  | 1             | 0         | 0             | OCT/NOV/DEC   | 72                        | 0                       | 0                                            |
| JAN/FEB/MAR                  | 1             | 0         | 0             | JAN/FEB/MAR   | 74                        | 0                       | 0                                            |
| APR/MAY/JUNE                 | 1             | 0         | 0             | APR/MAY/JUNE  | 0                         | 0                       | 0                                            |