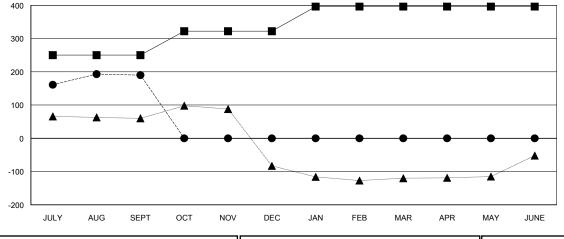

## LOCATION INDIA

**GMT CA** 

| Clubs  RESULTS FOR 2018-2019 |               |           |               | Members       |                           |                         |                                              |
|------------------------------|---------------|-----------|---------------|---------------|---------------------------|-------------------------|----------------------------------------------|
|                              |               |           |               |               | RESULTS FOR 2018-2019     |                         |                                              |
| QUARTER                      | NEW CLUB GOAL | NEW CLUBS | DROPPED CLUBS | QUARTER       | MEMBER GROWTH NET<br>GOAL | MEMBER GROWTH<br>ACTUAL | DROPPED MEMBERS ACTUAL (including transfers) |
| JULY/AUG/SEPT                | 7             | 7         | 0             | JULY/AUG/SEPT | 250                       | 214                     | 22                                           |
| OCT/NOV/DEC                  | 1             | 0         | 0             | OCT/NOV/DEC   | 72                        | 0                       | 0                                            |
| JAN/FEB/MAR                  | 1             | 0         | 0             | JAN/FEB/MAR   | 74                        | 0                       | 0                                            |
| APR/MAY/JUNE                 | 1             | 0         | 0             | APR/MAY/JUNE  | 0                         | 0                       | 0                                            |

## GOALS AND ACTUAL NEW CLUBS CUMULATIVE

| -■- MEMBER GROWTH NET GOAL        |  |
|-----------------------------------|--|
| - ● - MEMBER GROWTH ACTUAL        |  |
| - ▲ - LAST YEAR MEMBERSHIP ACTUAL |  |
|                                   |  |
|                                   |  |
|                                   |  |